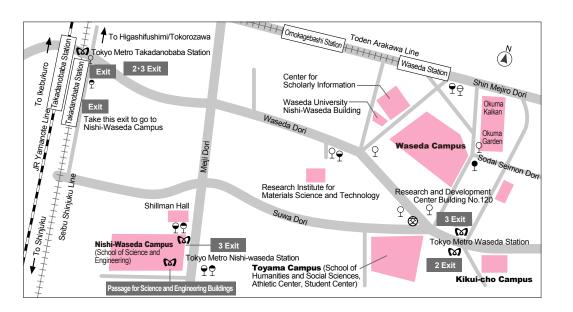

## Waseda University - Waseda Campus Map

- 1 Admissions Center Office of Academic Promotion Institute for Research in Contemporary Political & Economic Affairs
- 2 S.Takata Memorial Research Library University Archives Aizu Museum
- 3 School of Political Science & Economics Graduate School of Political Science Graduate School of Economics The Okuma School of Public Management
- 4 School of Political Science & Economics
- 5 Tsubouchi Memorial Theatre Museum
- 6 School of Education Information Technology Center
- 7 Office for Promotion of Gender Equality Common Classrooms
- 8 School of Law Common Classrooms Graduate School of Law Institute of Comparative Law
- 9 Common Classrooms
- 10 Common Classrooms 11 School of Commerce

1 School of Commerce Graduate School of Commerce Graduate School of Accountancy Institute of Research in Business Administration School of International Liberal Studies

- 12 under construction
- 14 School of Social Sciences Graduate School of Social Sciences Graduate School of Education Institute for Advanced Studies in Education
- 15 Common Classrooms
- 16 School of Education
- 17 Gymnasium, CO-OP
- 17-2 Kansenryo (the site of a training camp)18 Center for Scholarly Information
  - (Central Library, International Conference Center, Masaru Ibuka Auditorium)
- **19** Institute of Asia-Pacific Studies Graduate School of Asia-Pacific Studies
- 20 Okuma Kaikan ( Central Administration )
- 21 Okuma Auditorium22 International Center
- International Center Center for International Education International Office, International Division Institute of Language Teaching Center for Japanese Language Graduate School of Japanese Applied Linguistics
- 23 Extension Center (Main Building)
- 23-5 Uni. Shop & Cafe 125
- 24 Media Network Center Digital Campus Promotion Office
- **24-8** Harassment Prevention Committee

- 25 50 100m eda Dori Nishi-Waseda 29-6 29-7 29 ▲⊕ 17 12-2 Babashitacho est Gate No.2 19-3 16 10 est Gat m 9 Central Libra **A** 14 15 28 A 18 North Gate 27-9 6 A Shigenobu Okuma 5 South Gate 22 0 27-8 3 2 27-10 Postern Gate 27 Reception Fast Gate 1 99 Main Gate Bus Stop Soudai Seimor 23-5 (120) Momorial T 21 Shop Gymnasium 20 Okuma Garder Library Cafeteria 24 Health Rihga Roval Support 24-8 Storage Hotel Tokyo Center 201-39
- 25 Okuma Garden House
- 25-2 University Clinic26 Okuma Memorial Tower
- Columa Memorial Tower The Okuma School of Public Management 125th Anniversary Room Cultural Planning Section
- 27 Information Square Waseda Law School Ono Memorial Hall Waseda Gallery
- 27-9 Waseda Drama Hall
- 29 CO-OP Union for faculty and Staff
- **29-2** Extension Center (Annex)
- **29-4** Faculty Offices

- 29-6 Faculty Offices
- 29-7 Global Information and Telecommunication Institute Graduate School of Global and Telecommu-

To Takadanobaba Station

- nication Institute 99 Waseda STEP 21 Art and Architecture School Guest House
- 120 Research and Development Center
- 210-39 Volunteer Center